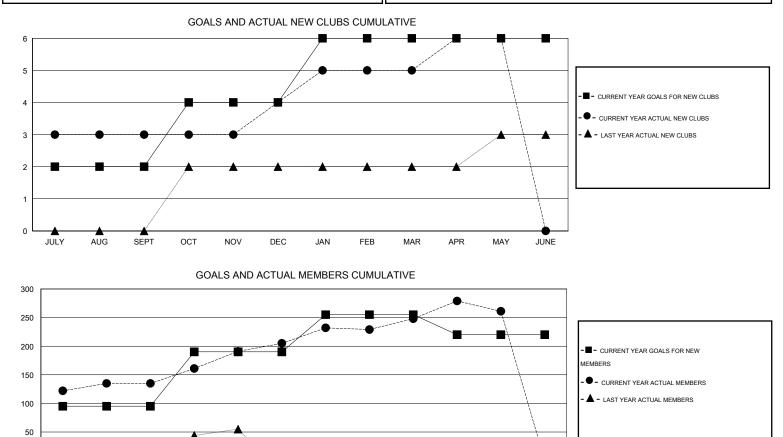

## GMT: NAZMUL HAQUE

| Clubs<br>RESULTS FOR 2015-2016 |   |   |   |   | Members<br>RESULTS FOR 2015-2016 |     |     |    |     |
|--------------------------------|---|---|---|---|----------------------------------|-----|-----|----|-----|
|                                |   |   |   |   |                                  |     |     |    |     |
| JULY/AUG/SEPT                  | 2 | 3 | 0 | 3 | JULY/AUG/SEPT                    | 95  | 197 | 62 | 135 |
| OCT/NOV/DEC                    | 2 | 1 | 1 | 0 | OCT/NOV/DEC                      | 95  | 107 | 37 | 70  |
| JAN/FEB/MAR                    | 2 | 1 | 0 | 1 | JAN/FEB/MAR                      | 65  | 89  | 46 | 43  |
| APR/MAY/JUNE                   | 0 | 1 | 0 | 1 | APR/MAY/JUNE                     | -35 | 52  | 39 | 13  |

0  $\mathbf{A}$ -50 SEPT OCT NOV JAN JUNE JULY AUG DEC FEB MAR APR MAY 55 CLUBS OF 71 ADDED 1 OR MORE GENDER DISTRIBUTION DROPPED CLUBS: 1 NEW MEMBERS 1,839 (79.64%) MALE

| DROPPED MEMBERS                     |                |                                          | FEMALE 470                               | ) (20.36%) |
|-------------------------------------|----------------|------------------------------------------|------------------------------------------|------------|
| DECEASED<br>CLUB CANCELLED<br>OTHER | 8<br>10<br>166 | CLICK HERE FOR HEALTH<br>ASSESSMENT DATA | FAMILY UNIT MEMBERS<br>HEAD OF HOUSEHOLD | 575<br>260 |
| TOTAL                               | 184            |                                          | NON-HEAD OF HOUSEHOLD                    | 315        |